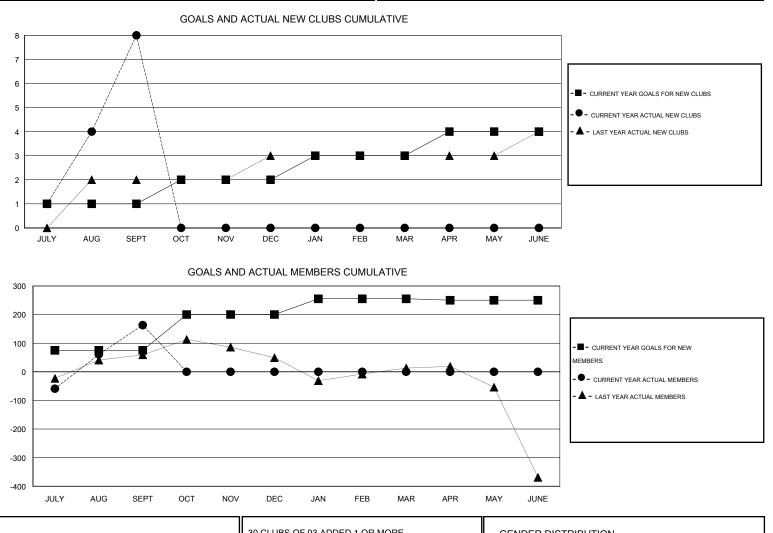

 $\mathsf{GMT} \; \mathsf{CA} \; \mathbf{6}$ Clubs Members RESULTS FOR 2014-2015 RESULTS FOR 2014-2015 NEW CLUB NEW CLUBS DROPPED NET NEW MEMBER CHARTER AND DROPPED NET QUARTER GOAL CLUBS GAIN/LOSS GOAL NEW MEMBERS MEMBERS GAIN/LOSS ADDED 1 8 2 6 75 308 145 163 JULY/AUG/SEPT 0 0 0 125 0 0 0 1 OCT/NOV/DEC

JAN/FEB/MAR

APR/MAY/JUNE

55

-5

0

0

0

0